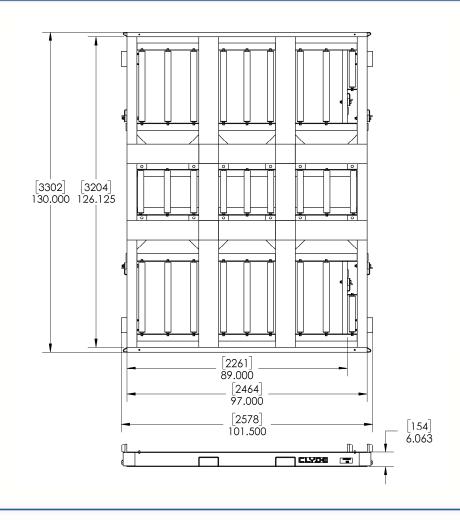

# **Slave Pallet**

## **Shipping Information**

- Weight 1675 lbs
- 101 1/2" x 130" x 6 1/16" Stackable