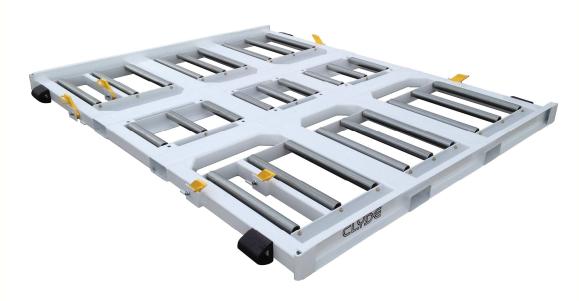

# **Slave Pallet**

## **Building Quality Ground Support Products Since 1961**

- Capacity 88" x 125" and 96" x 125"
- (27) 2 1/2" dia. Galvanized steel rollers
- 4" D-section rubber bumpers
- Tip up type stops on both sides
- Fork lift tine ways located on all four sides
- Side loading from the 125" side.
- Ground to roller plane is 4.5"