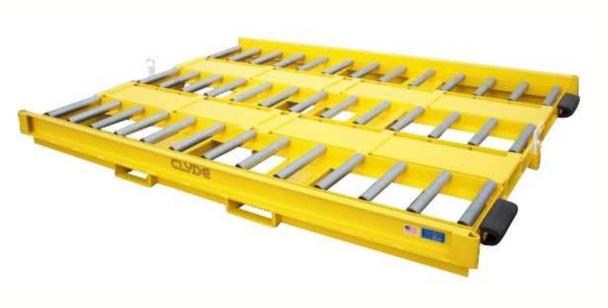

# **Slave Pallet**

15F2353

#### **Building Quality Ground Support Products Since 1961**

- Pallet capacity 96" x 125"
- 45 11 gauge x 2 1/2" Diameter galvanized steel rollers mounted on 11/16" hex shafts
- 4" D-section rubber bumpers on both ends
- Tip up type stops, spring loaded to lock in the up position on both ends
- Forklift tine ways located on all four sides
- Options:
  - 88" bolt-in side guides optional

## **Slave Pallet**