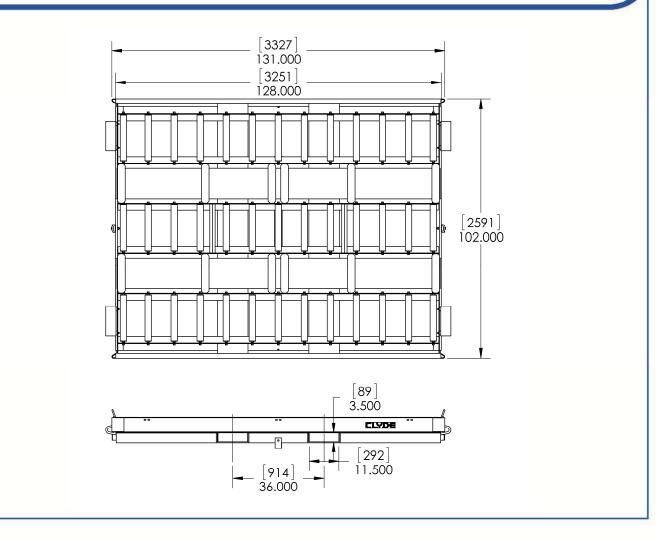

### **Shipping Information**

- Bed Width 98"
- Bed Length 128"
- Overall Width 102"
- Overall Length 131"
- Overall Height 9 1/2"
- Height to top of roller 8 1/2"
- Empty weight 1690 lbs.