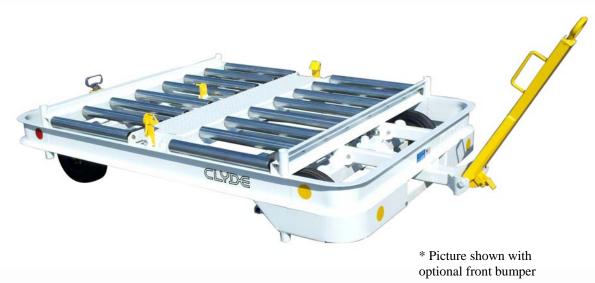

### 15F2990 & 15F2995

# **Container Trailer**

## **Building Quality Ground Support Products Since 1961**

- Side load roller deck
- Capacity LD1, LD2, and LD3 containers
- Two wheel steering (15F2990)
- Four wheel steering (15F2995)
- Trailers are stackable for easy storage and safe shipping
- Towbar activated parking brake
- Durable powder coat finish