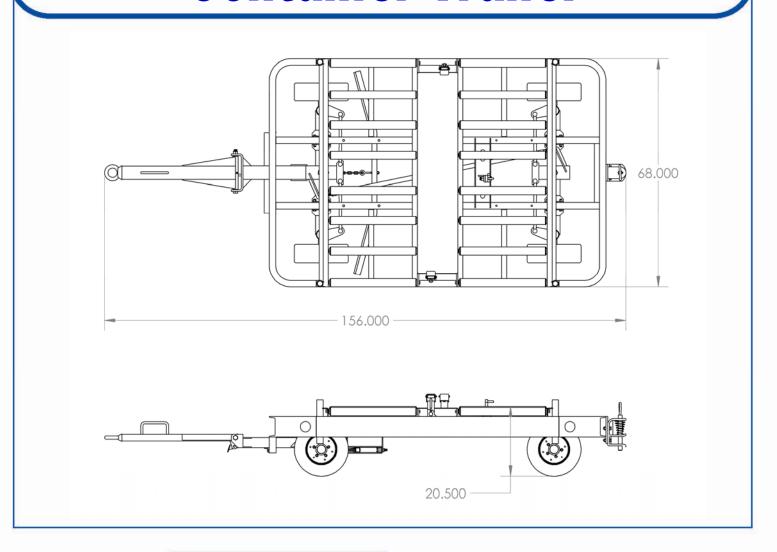

#### 15F2990 & 15F2995

# **Container Trailer**

#### **Shipping Information**

- Overall Dimensions:
  - Weight 1100 lbs
  - Length (towbar up) 134"
  - Length (towbar down) 156"
  - Width 68"