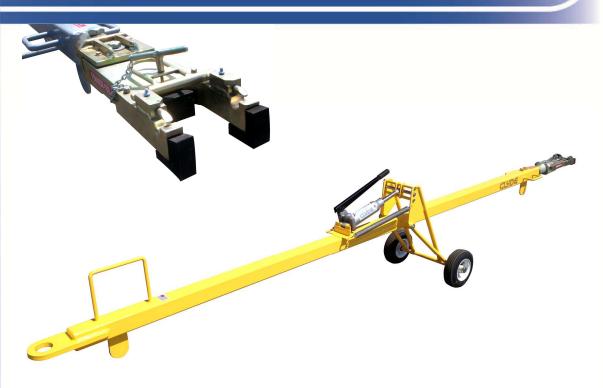

# F100/F70 Towbar

15F2532

### **Building Quality Ground Support Products Since 1961**

- Main frame constructed of structural tube
- Quality shear bolts for aircraft protection
- Durable powder coat finish
- Extra set of shear bolts included
- Fully retractable hydraulic running gear for adjustable height
- Steel supports on both ends protect head and body from hitting the ground
- Solid tires
- Optional pneumatic tires

# F100/F70 Towbar