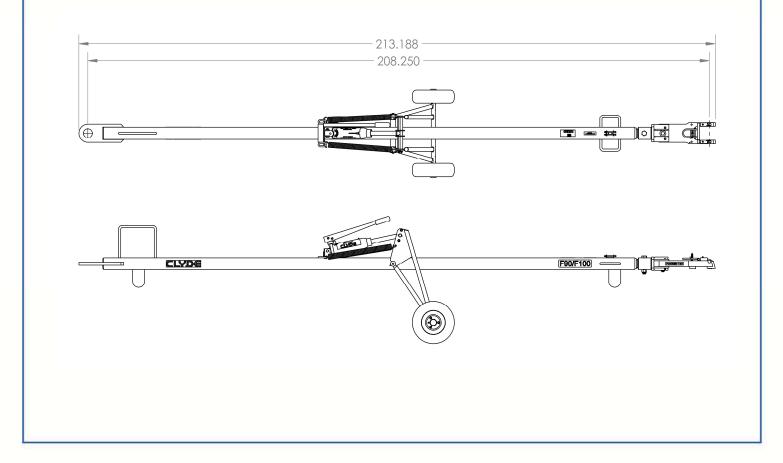

# F100/F70 Towbar

15F2532

# F100/F70 Towbar

### Shipping Information

- Shipping Dimensions:
  - Weight 410 lbs
  - Length 204"
  - Width 29"
  - Height 24"
- Crated Dimensions
  - Weight 775 lbs
  - Length 217"
  - Width 26"
  - Height 27"

**Clyde Machines** P.O. Box 194 1150 Hwy 55 N. Glenwood, MN 56334 USA (320) 634-4504 (320) 634-4506 Fax