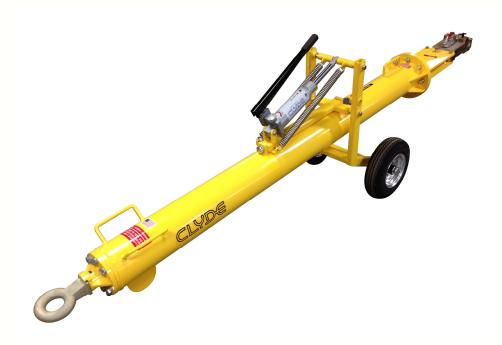

# B777 Towbar

## Building Quality Ground Support Products Since 1961

- Made of high strength steel
- Quality shear bolts for aircraft protection
- Safety lock system to avoid separation from aircraft.
- Fully retractable hydraulic running gear for adjustable height
- Pneumatic tires
- Durable powder coat finish
- Extra set of shear bolts included