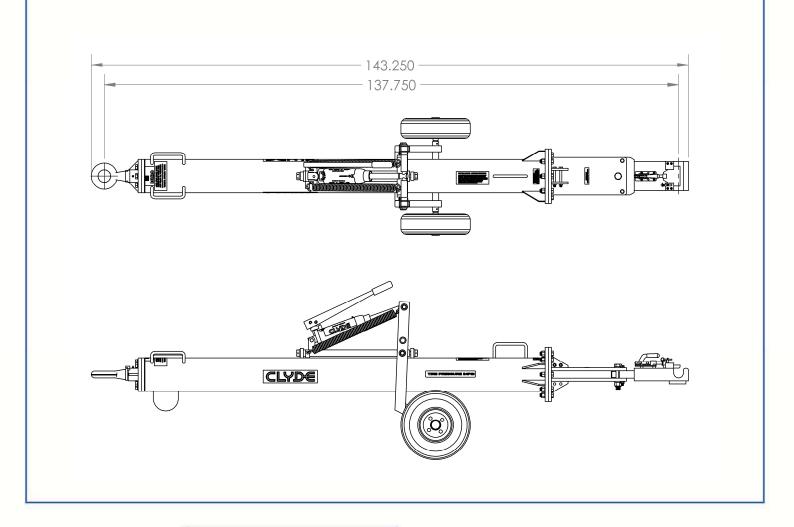

## **B777 Towbar**

### **Shipping Information**

- Shipping Weight
  - 630 lbs.
- Shipping Dimensions:
  - Length 144"
  - Width 30"
  - Height 30"

- Crated Shipping Weight:
  - 930 lbs.
- Crated Shipping Dimensions:
  - Length 152"
  - Width 26"
  - Height 36"