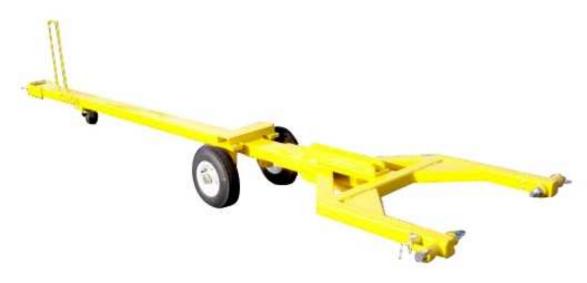

# B-717 / MD80-88-90 / DC9 Towbar

## **Building Quality Ground Support Products Since 1961**

- Main frame constructed of structural tube
- 4" swivel lunette towing eye
- Towbar is shear bolt designed to protect aircraft nosegear
- Small caster behind towing eye keeps towing eye from striking ground
- Epoxy powder coated per customer color
- Solid tires
- Optional pneumatic tires