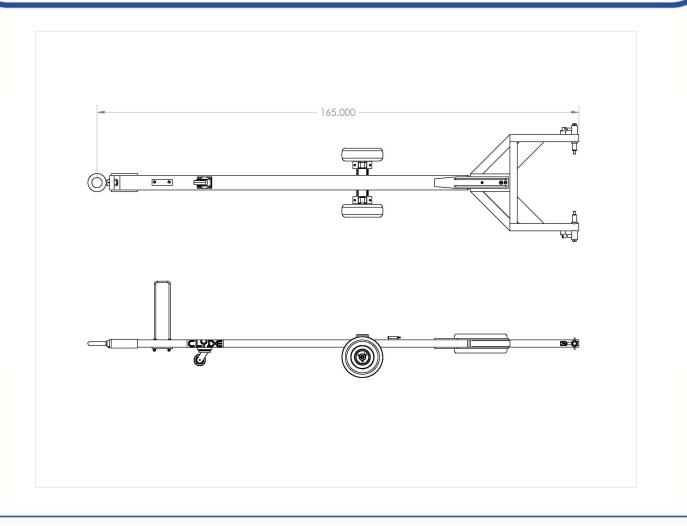

# **B-717 / MD80-88-90 / DC9 Towbar**

## **Shipping Information**

- Shipping Dimensions:
  - Weight 300 lbs.
  - Length 165"
  - Width 42"
  - Height 12"