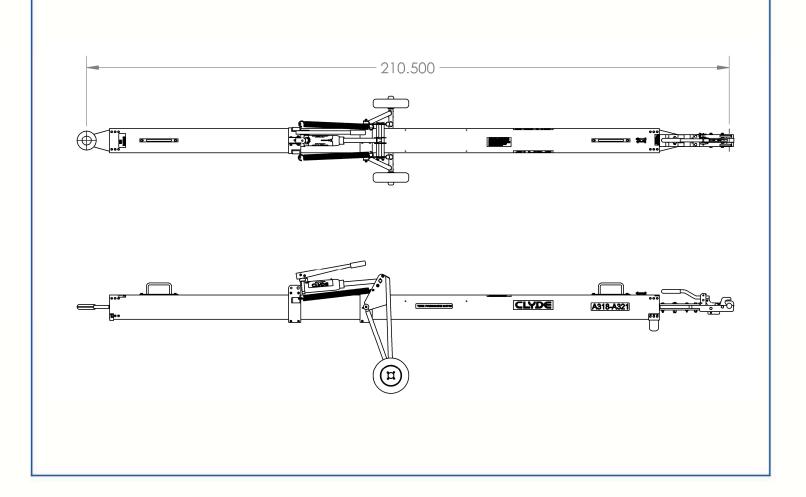

## A318 A319 A320 A321 Towbar

### Building Quality Ground Support Products Since 1961

- 8" x 15' high strength aluminum tube
- Fully retractable hydraulic running gear for adjustable height
- Safety lock system to avoid separation from aircraft
- Durable powder coat paint
- Quality shear bolts for aircraft protection

- Extra set of shear bolts included
- Solid tires

#### Optional:

- Pneumatic tires
- Foam filled tires

Clyde Machines P.O. Box 194 1150 Hwy 55 N. Glenwood, MN 56334 USA (320) 634-4504 (320) 634-4506 Fax

www.clydemachines.com

### **Shipping Information**

Shipping Weight

• 350 lbs.

Crated Weight

• 730 lbs.

**Shipping Dimensions** 

- Length 212"
- Width 29"
- Height 25"

Crated Dimensions

- Length—217"
- Width— 26"
- Height— 27"

Clyde Machines

P.Ö. Box 194 1150 Hwy 55 N. Glenwood, MN 56334 USA (320) 634-4504 (320) 634-4506 Fax

www.clydemachines.com