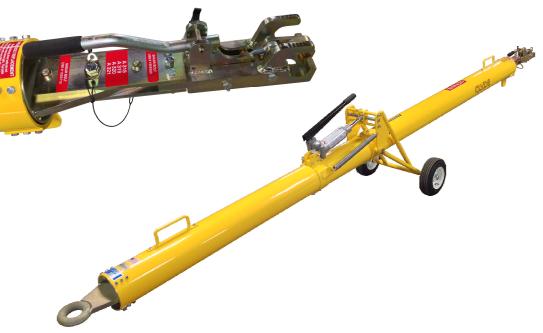

## A318 A319 A320 A321 Towbar

### Building Quality Ground Support Products Since 1961

- 8" x 15' high strength aluminum tube
- Fully retractable hydraulic running gear for adjustable height
- Safety lock system to avoid separation from aircraft
- Durable powder coat paint
- Quality shear bolts for aircraft protection

- Extra set of shear bolts included
- Solid tires

#### Optional:

- Pneumatic tires
- Foam filled tires

Clyde Machines P.O. Box 194 1150 Hwy 55 N. Glenwood, MN 56334 USA (320) 634-4504 (320) 634-4506 Fax

www.clydemachines.com