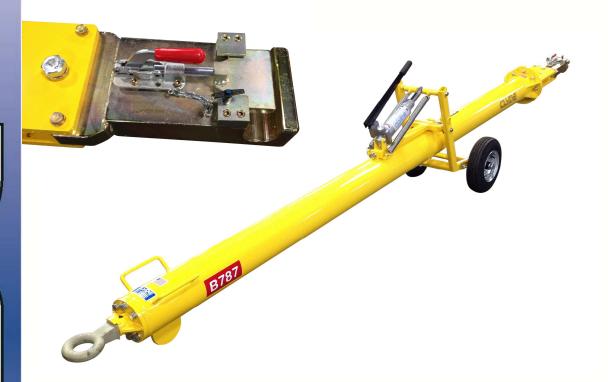

## Building Quality Ground Support Products Since 1961

- Fully retractable hydraulic running gear for adjustable height
- Safety lock system to avoid separation from aircraft
- Tube made of high strength steel
- Quality shear bolts for aircraft protection
- Durable powder coat finish

- Extra set of shear pins included
- Pneumatic tires

Model Fits:

- B787 (All Series)
- B777

Clyde Machines P.O. Box 194 1150 Hwy 55 N. Glenwood, MN 56334 USA (320) 634-4504 (320) 634-4506 Fax

www.clydemachines.com