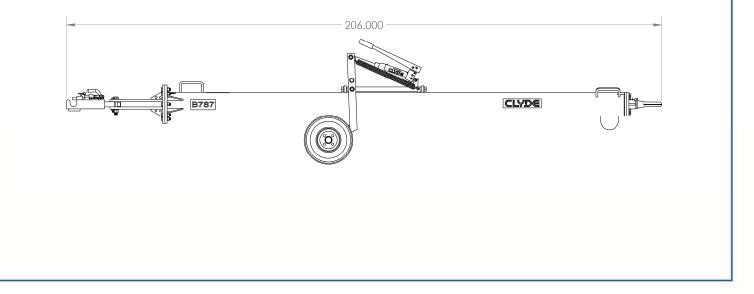

#### Shipping Dimensions:

- Length 206"
- Width 28"
- Height 34"

Crated shipping weight:

• 1135 lbs.

#### Crated dimensions:

- Length 208"
- Width 26"
- Height 36"