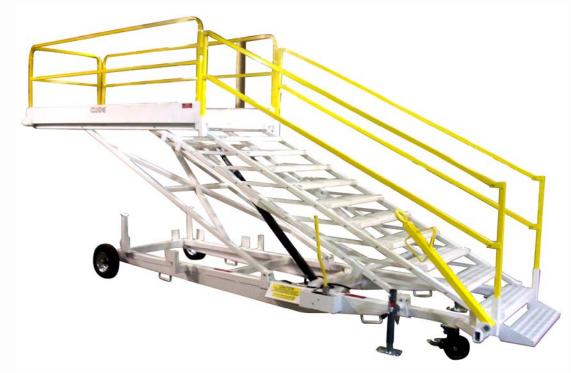

## **Maintenance Stand**

## **Building Quality Ground Support Products Since 1961**

- Non-slip, self-cleaning steps and platform floor
- Heavy-duty casters and 16" dia.
  pneumatic tires make it easy to move from job-to-job
- Stair and platform railings can be lifted out and stored on the base
- Base, stairs, and platform stay parallel at any height position

- Options:
  - 4.00 x 8 solid rubbercompound tires
  - Large caster option

Clyde Machines

P.Ö. Box 194 1150 Hwy 55 N. Glenwood, MN 56334 USA (320) 634-4504 (320) 634-4506 Fax

www.clydemachines.com