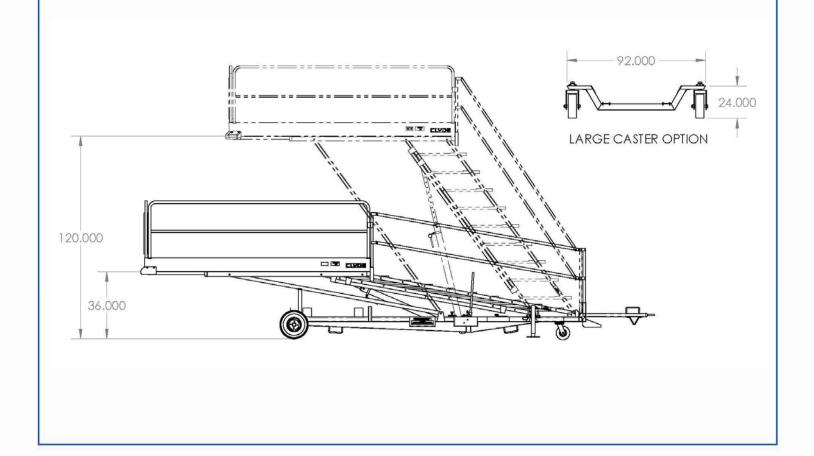

## **Maintenance Stand**

## **Shipping Information**

- Dimensions:
  - Capacity 500 lbs
  - Platform Height 3' to 10'
  - Platform Size 4' x 11'
  - Weight 1700 lbs

- Shipping Dimensions:
  - Length 22.5'
  - Width 72"
  - Height 43"