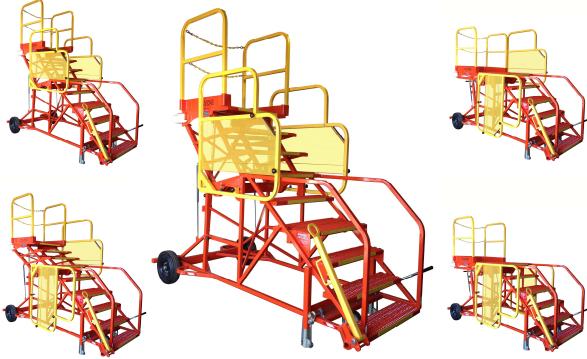

# **Maintenance Stand**

# **Building Quality Ground Support Products Since 1961**

- Non-slip self-cleaning steps and platform floor
- 500 lb platform capacity
- Heavy-duty caster and 16" dia. Solid tires make it easy to move from job-to-job
- Single lever stabilizer/brake
- Upper platform railings can be lifted out and stored below
- Mid platform railings can be easily swung down and out of the way
- Base, stairs, and platform stay parallel at any height position
- All-steel, welded construction
- Platform Heights are: 57", 75", and 86"
- OSHA compliant
- Epoxy powder coat per customer spec