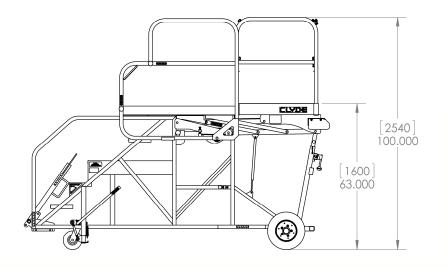

# **Building Quality Ground Support Products Since 1961**

- Non-slip self-cleaning steps and platform floor
- 500 lb platform capacity
- Heavy-duty caster and 16" dia. Solid tires make it easy to move from job-to-job
- Single lever stabilizer/brake
- Upper platform railings can be lifted out and stored below
- Mid platform railings can be easily swung down and out of the way
- Base, stairs, and platform stay parallel at any height position
- All-steel, welded construction
- Platform Heights are: 57", 75", and 86"
- OSHA compliant
- Epoxy powder coat per customer spec

# **Shipping Information**

- Capacity 500 lbs
- Platform Height 57", 75", 86"
- Weight of stand 890 lbs
- Shipping dimensions
  - Width 56"
  - Length 11'
  - Height 100"