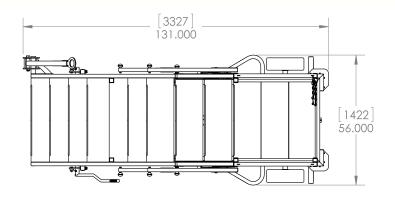

# **Shipping Information**

- Capacity 500 lbs
- Platform Height 57", 75", 86"
- Weight of stand 890 lbs
- Shipping dimensions
  - Width 56"
  - Length 11'
  - Height 100"