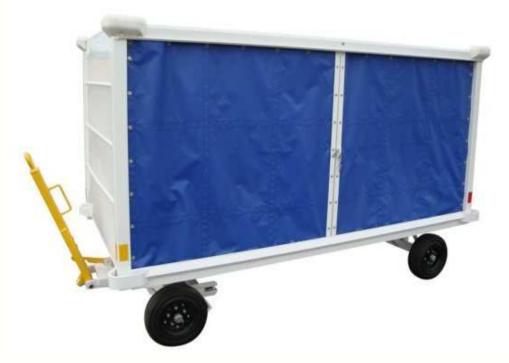

# Baggage Cart

15F3400

#### **Building Quality Ground Support Products Since 1961**

- 8,000 lb capacity with Standard Solid Tires
- Pneumatic tire option, reduces capacity to 4,000 lbs
- 5' x 10' box
- Box configurations:
  - Both sides open or right or left hand open.
- Optional center shelf

- Fifth wheel steering with towbar actuated parking brake
- Rear hitch is E type
- Reinforced vinyl curtains

Clyde Machines P.O. Box 194 1150 Hwy 55 N. Glenwood, MN 56334 USA (320) 634-4504 (320) 634-4506 Fax