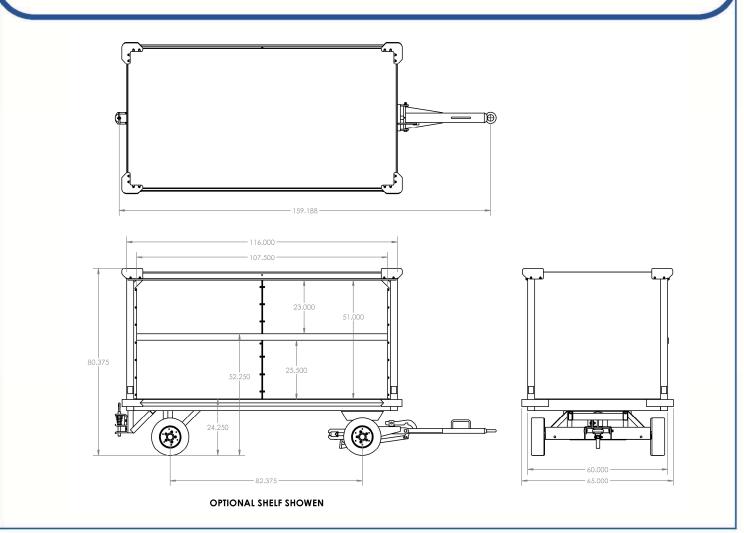

# **Baggage Cart**

### Shipping Information

- Weight:
  - 1560 lbs.
- Shipping dimensions:
  - Length 145" (Towbar up)
  - Width 65"
  - Height 78.5"