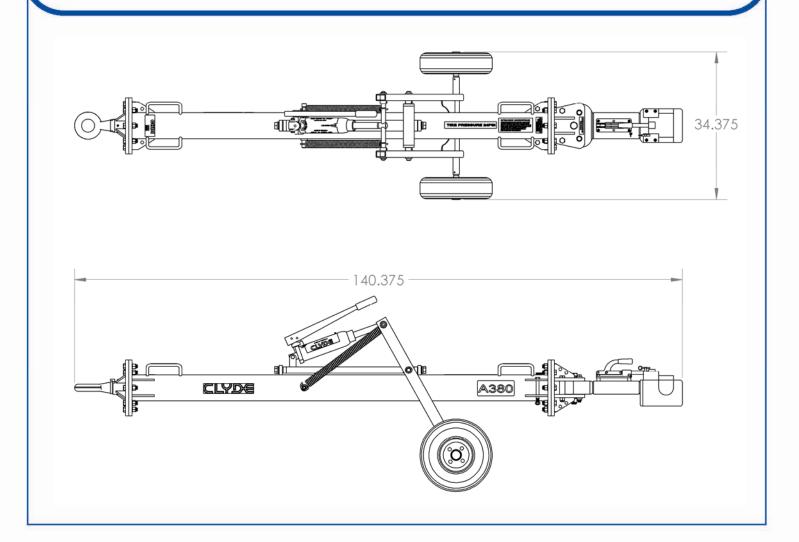

## **Shipping Information**

- Shipping Weight:
  - 600 lbs
- Shipping Dimensions:
  - Length 144"
  - Width 34.5"
  - Height 25"

- Crated Shipping Weight:
  - 900 lbs
- Crated Shipping Dimensions:
  - Length 152"
  - Width 22"
  - Height 30"