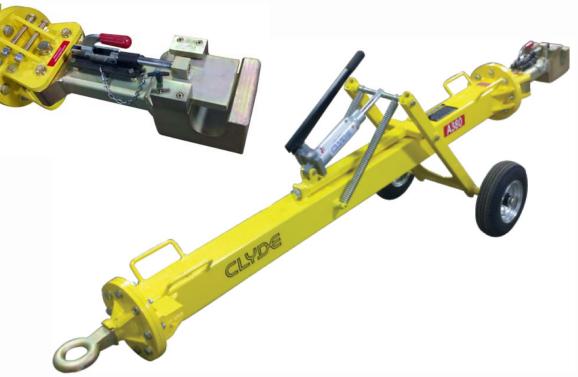

## Wide Body Towbar

## **Building Quality Ground Support Products Since 1961**

- Made of high strength steel
- Safety lock system to avoid separation from aircraft
- Quality shear bolts for aircraft protection
- Powder coated and zinc plated
- Pneumatic tires
- Fully hydraulic retractable undercarriage for adjustable height

- Extra set of shear bolts included
- Fits following aircraft:
  - A380-700
  - 800
  - 800F
  - 800R
  - 900